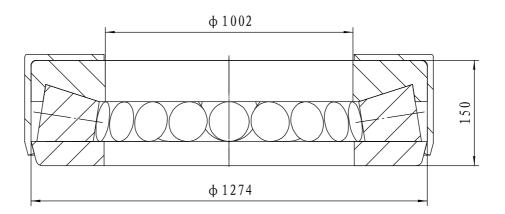

- 1 rated load: Cr= 8970 kN; Cor= 57000 kN
- 2 Heat treatment according to the current standards

| 07     | cage         |  |  |     | stee1                     |                                                                 |                                                                     |        |
|--------|--------------|--|--|-----|---------------------------|-----------------------------------------------------------------|---------------------------------------------------------------------|--------|
| 04     | roller       |  |  |     | steel GCr15-GB/T18254     |                                                                 |                                                                     |        |
| 02     | shaft washer |  |  |     | steel GCr15SiMn-GB/T18254 |                                                                 |                                                                     |        |
| 01     | house washer |  |  |     | steel GCr15SiMn-GB/T18254 |                                                                 |                                                                     |        |
| serial | Name         |  |  | Qty | Material                  | weigh                                                           | t (kg)                                                              | 465 KG |
|        |              |  |  |     | Thrust roller bearing     | Add: D1805,<br>Postal: 47100<br>Phone: +86-379-<br>E-mail: sale | BFSB 353901/HA4 dd: D1805, No.3 Lianmeng road, Luoyang, Henan, Chir |        |